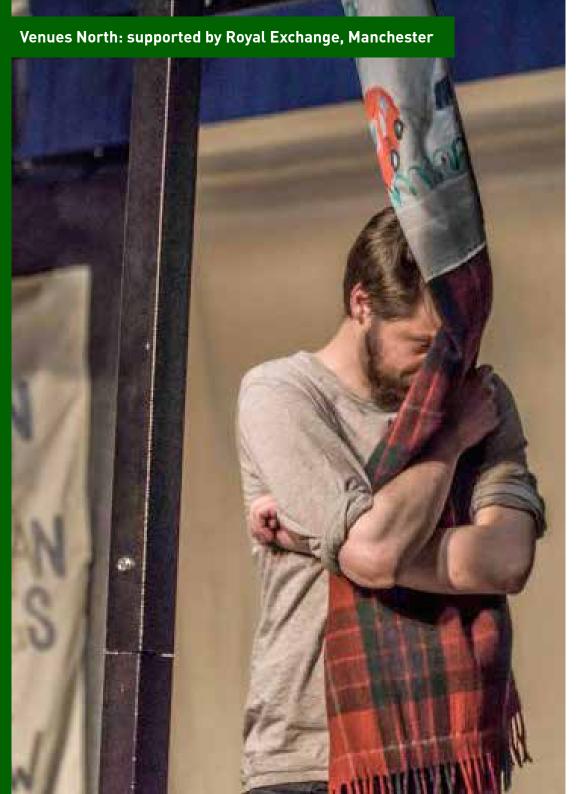

## Get Yourself Together

Josh Coates

One Christmas, Josh was diagnosed with depression and then hit by a car. The following year he was on Job Seekers whilst attempting to balance his sanity and gift buying. A show about being ill and being fit for work. A show about the DWP and being from Bolton. This is a show that explores the thin line between mental health as a clinical and a political issue.

Part stand up, part spoken word and part teenager in his room pretending he's in a punk band, Get Yourself Together is new show from Royal Exchange supported artist, Josh Coates.

@J\_JCoates

**10 Aug** 10.30pm