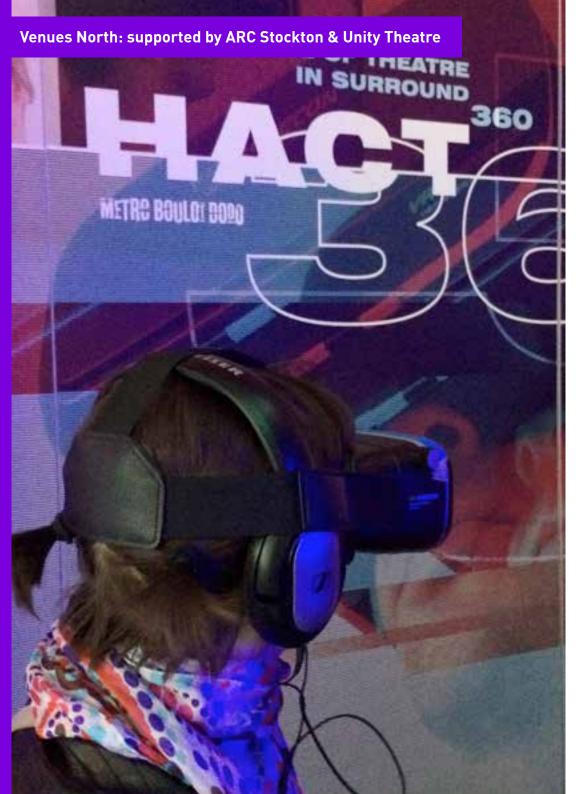

### **HACT**

#### Metro Boulot Dodo

HACT is being developed as a research project to test the boundaries between theatre and interactive installation. The award-winning arts organisation METRO-BOULOT-DODO are widely recognised for their innovative use of technology in performance. HACT is their latest adventure to create an innovative theatrical experience that pushes the boundaries of contemporary theatre. Installed at EDEF will be two installations. Call Me is a beacon activated play which tells the story of a woman who fails to arrive at the theatre and the subsequent emotional turmoil that ensues from her nervous partner. MBD will also screen a number of their short plays filmed on a 360 camera which can be viewed in the virtual reality studio based at the festival.