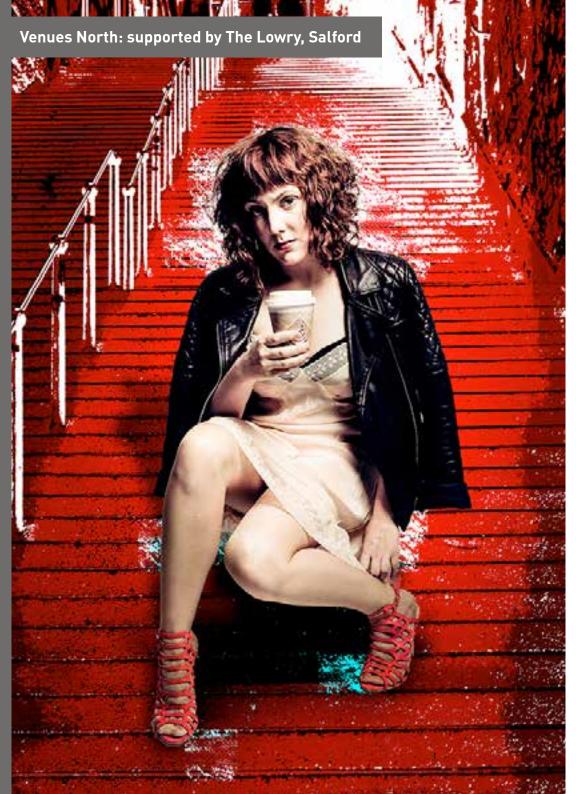

# When I Feel Like Crap I Google Kim Kardashian Fat

#### Mighty Heart Theatre

Mighty Heart Theatre are on a quest to discover why anyone would google 'Kim Kardashian Fat'. Join our rollercoaster journey through celebrity culture, self-esteem & dancing to your favourite song. With a script made up of stories from self-identifying women aged 16-90, this verbatim performance leaves audiences saying "inspiring, fearless & moving"

"Never letting the pace drop, but able to stop the gales of laughter dead in their tracks with testimony from a woman suffering from an eating disorder or bowel cancer... you have to keep remembering that what they're telling you is something someone else has told them" Andrew Haydon