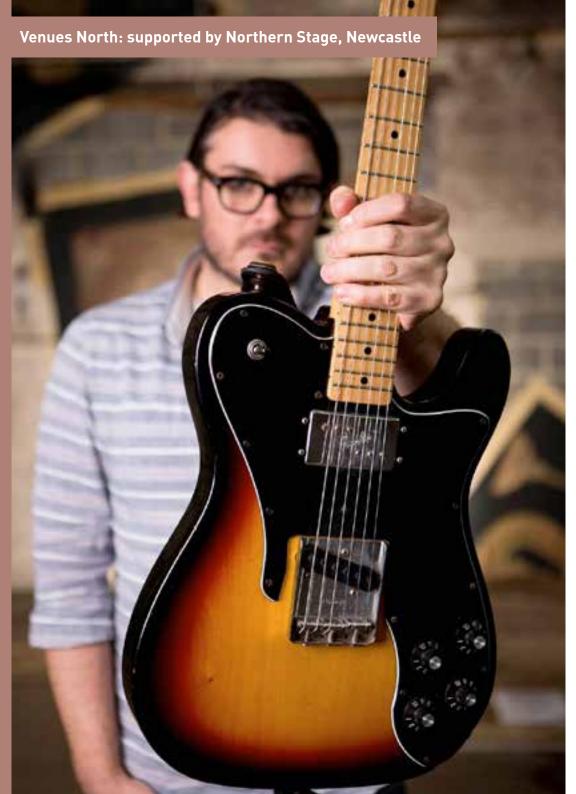

# Putting the Band Back Together Unfolding Theatre

Why do we stop playing? What might make us start again?

All those guitars propped up in bedrooms. Voices only heard in the shower. Drum kits taking too much space in garages. It's time to blow off the dust. We're putting the band back together!

Part riotous gig, part tender storytelling, Ross Millard (The Futureheads), Maria Crocker (The Letter Room) and Alex Elliott (Northern Stage) reveal epic emotions within people's relationships with music.

Features a house band of ex-players. Fancy joining? Visit unfoldingtheatre.co.uk

**@**unfoldingtheatr

6 - 7 Aug (Preview)

8 - 9 Aug

11 - 16 Aug

18 - 23 Aug

25 - 27 Aug

4.50pm

Venue: Northern Stage at Summerhall

Price: £10 / £12 (£10 Preview)

Click here for box office information