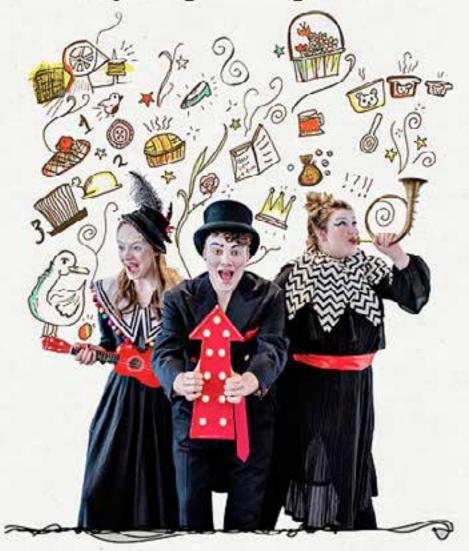

#### **Three**

#### Wrongsemble

Three wishes, three witches, three sisters, three pigs, three bears, three beers, three musketeers... Three actors weave together three famous tales, which, incidentally, all feature the elusive number three! Brought to life in a flurry of original live music and brilliantly energetic storytelling, behold as our players burst from their wagon of forgotten fables to retell the yarns of Rumpelstiltskin, Goldilocks and Grimm's Three Wanderers as never before!

Three is a brand new piece for everyone aged 3+ and their grown-ups by Wrongsemble.

@wrongsemble

**5 - 15 Aug** 10am

Venue: Rose Bruford @ Upper Church, Summerhall

Price: £7 / £5

Click here for box office information